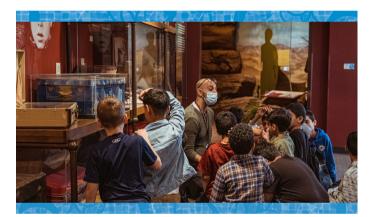

#### **TRAVELING EXHIBITIONS •**

AANM exhibitions illustrate the immigrant experience and counter misconceptions and stereotypes about Arab Americans. Photographer Jim Lommasson's What We Carried: Fragments & Memories from Iraq & Syria is a traveling exhibition that documents the life-changing journeys of Iraqi and Syrian refugees to America and sheds light on the challenges they faced in search of stability. As of 2025, this exhibition has travelled to fifteen locations across the nation and has reached over a million people.